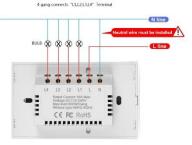

## [SMART]:L[VING

**Product Overviews** 

Total
<td

The white connects 'U' Terminal Neutoda white connects 'W' Terminal Lighting white connects 'LLJ, 21,44" Terminal 'I pang connect: 'LLJ, 7" Terminal 3 gang connects 'LLJ, 21,7" Terminal 4 gang connects 'LLJ,21,44" Terminal