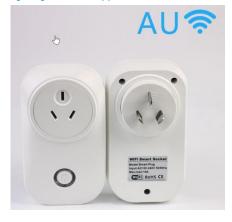

#### Australia & New Zealand Smart Living Socket with APP Remote Control With Dual USB Ports

| Model Number:PA8-AU                              |
|--------------------------------------------------|
| Type: Electrical Plug                            |
| Grounding: Standard Grounding                    |
| Rated Voltage:100-240VAC                         |
| Rated Current:10A                                |
| Application: Residential / General-Purpose       |
| Voltage: 100-240V 50-60HZ                        |
| Devices Support: Wi-Fi 2.4GHz network            |
| Application: Smart Home Automation System        |
| Support System: Android \ IOS APP Remote Control |
| Multi-Functions 1: Timer function                |
| Multi-Functions 2: Grouping                      |
| Multi-Functions 3: Status real-time feedback     |
| Multi-Functions 4: Device sharing                |
| Other Name: APP Remote Control Smart Wi-Fi Plug  |

| Model No.           | PA8-AU (Australian New Zealand Plug)                 |
|---------------------|------------------------------------------------------|
| Smart Multi-Control | Voice Control, App Control                           |
| Usage               | COMPATIBLE WITH: Alexa, Google                       |
|                     | Assistant/Home, and IFTTT                            |
| App Name            | Tuya / Smart life (Compatible with Android & iOS)    |
| Functions           | Voice Control / Remote Control / Time Schedule /     |
|                     | Barrie-free Compatibility / Energy Saving / Safety & |
|                     | Durability / No Hub Required / Simple Installation.  |
| Material            | V0 fireproof ABS+PC                                  |
| Color               | White                                                |
| Size                | 120*50*70mm                                          |
| Input               | 100 ~ 240VAC (Over load protection)                  |
| Output              | 100 ~ 240VAC 50/60Hz, USB: 5V / 2.1A, 2 ports        |
| Rated Current       | Max 10A (220V) / 16A (110V)                          |
| Wireless Standard   | 802.11 b/g/n, 2.4GHz (only)                          |
| Security Mechanism  | WPA-PSK / WPA2-PSK                                   |
| Reset               | Press the button for 6 seconds                       |
| Certificate         | CE FCC ROHS SAA                                      |