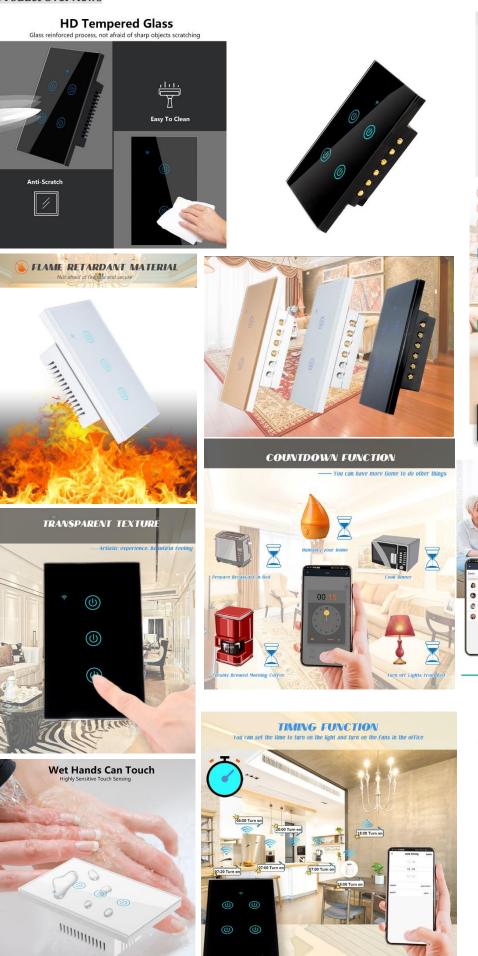

#### **Overview** Ouick Details

Place of Origin: Fujian, China Brand Name: Smart Living Model Number: KYSSUS-WDL-031 Max. Current:10A Max. Voltage: 240V AC Mechanical Life: 100000 product name: touch switch Keyword: smart home Rated operational voltage: 110Vac~240Vac Frequency: 50-60 Hz Function: Touch Panel Light Wall Switch Control Method: Wifi Remote Control Application: Smart Home System Panel Material: Tempered crystal glass Case Material: Temperature resistant and flame retardant PC Voice Control: Google Home Amazon Alexa **Packaging & Delivery Packaging Details** 1pcs into a white box or color gift box package 60pcs into a carton box

#### Premium Quality:

Made of flame-resistant ABS shell and toughened glass panel that ensures a good durability. Luxury and fashion design that can be well fit into most houses with different decorate style. More Intelligent:

#### Strong Function:

Support timer function that includes countdown, single and repeat timer, it can set Max.