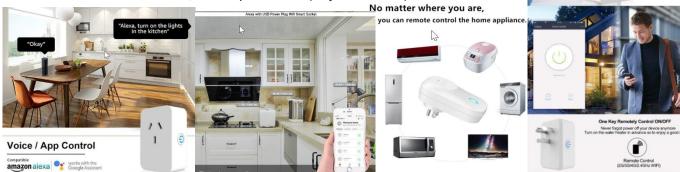

## Make Your Life Easier

Voice Control: Support with Alexa, Google Assistant/Home, and IFTTT, etc. Synchronization Status: Real-time device status provided on the APP. Timing Function: Set the reservation/countdown timer to turn on and off at the specified time.

Features:

- Voice Control: smart plug works with Amazon Alexa and Google Assistant for voice control. Command Siri Shortcut\* with Smart  $\oplus$ Living App Scenes on iOS.
- $\oplus$ Compact Design: Mini smart plug won't block the other outlet allowing two smart plugs working together and flawless.
- Remote Control: This Wi-Fi smart plug allowing to turn electronics on and off from anywhere with any network with your smartphone  $\oplus$ by using the Smart Living app(Compatible with Android & iOS)

COMPATIBLE

WITH

S

Google

home

Alexa

Wi Fi)

- Timer & Schedule: Schedule the smart plug to switch on and off automatically at any time you wanted.  $\oplus$
- Create scene schedules to turn on/off your devices at special moment.  $\oplus$
- $\oplus$ Smart Living plugs requires only secured 2.4GHz Wi-Fi network connection.
- $\oplus$ Support network status normal test
- Support remote control plug switch  $\oplus$
- Support timer to switch on and off, countdown  $\oplus$
- $\oplus$ Installation is easy, safe and fast under 2.4 GHZ WIFI
- $\oplus$ Mobile app remote control on and off;
- $\oplus$ Support Alexa, google home, IFTTT voice control
- Support multiple mobile phone controls  $\oplus$
- Energy saving and environmental protection  $\oplus$
- $\oplus$ Group control
- $\oplus$ Wi-Fi distance: 50 meters outdoors, indoors up to 30 meters (subject to structure)

User can use a smartphone to remotely control turn on / off home electronics at anytime and anywhere via APP as long as the phone has WIFI network. It makes your home appliances smart in 1 second. Compatible with iOS and Android.