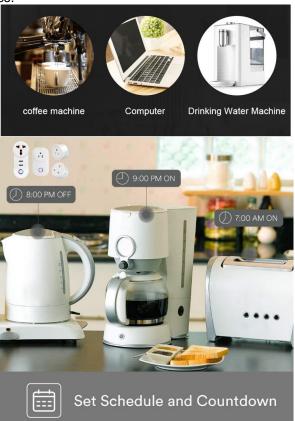

## Make Your Life Easier

Voice Control: Support with Alexa, Google Assistant/Home, and IFTTT, etc. Synchronization Status: Real-time device status provided on the APP. Timing Function: Set the reservation/countdown timer to turn on and off at the specified time.

#### Strong Function:

Support timer function that includes countdown, single and repeat timer, it can set Max.