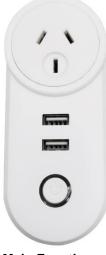

#### Australia & New Zealand Smart Living Socket with APP Remote Control With Dual USB Ports

| Model Number:PA8-AU                              |
|--------------------------------------------------|
| Type: Electrical Plug                            |
| Grounding: Standard Grounding                    |
| Rated Voltage:100-240VAC                         |
| Rated Current:10A                                |
| Application: Residential / General-Purpose       |
| Voltage: 100-240V 50-60HZ                        |
| Devices Support: Wi-Fi 2.4GHz network            |
| Application: Smart Home Automation System        |
| Support System: Android \ IOS APP Remote Control |
| Multi-Functions 1: Timer function                |
| Multi-Functions 2: Grouping                      |
| Multi-Functions 3: Status real-time feedback     |
| Multi-Functions 4: Device sharing                |
| Other Name: APP Remote Control Smart Wi-Fi Plug  |

| Model No.           | PA8-AU (Australian New Zealand Plug)                 |
|---------------------|------------------------------------------------------|
| Smart Multi-Control | Voice Control, App Control                           |
| Usage               | COMPATIBLE WITH: Alexa, Google                       |
|                     | Assistant/Home, and IFTTT                            |
| App Name            | Tuya / Smart life (Compatible with Android & iOS)    |
| Functions           | Voice Control / Remote Control / Time Schedule /     |
|                     | Barrie-free Compatibility / Energy Saving / Safety & |
|                     | Durability / No Hub Required / Simple Installation.  |
| Material            | V0 fireproof ABS+PC                                  |
| Color               | White                                                |
| Size                | 120*50*70mm                                          |
| Input               | 100 ~ 240VAC (Over load protection)                  |
| Output              | 100 ~ 240VAC 50/60Hz, USB: 5V / 2.1A, 2 ports        |
| Rated Current       | Max 10A (220V) / 16A (110V)                          |
| Wireless Standard   | 802.11 b/g/n, 2.4GHz (only)                          |
| Security Mechanism  | WPA-PSK / WPA2-PSK                                   |
| Reset               | Press the button for 6 seconds                       |
| Certificate         | CE FCC ROHS SAA                                      |