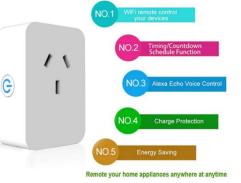

Main Functions: Voice Control / Remote Control / Time Schedule / Barrie-free Compatibility / Energy Saving / Safety & Durability / No Hub Required / Simple Installation / Electricity Statistics.

WIFI Remote Control: Turn the plug on and off from anywhere on the earth. App Support: Free IOS and Android Phone App (Smart Living).

## Make Your Life Easier

Voice Control: Support with Alexa, Google Assistant/Home, and IFTTT, etc. Synchronization Status: Real-time device status provided on the APP. Timing Function: Set the reservation/countdown timer to turn on and off at the specified time.

Features:

- Voice Control: smart plug works with Amazon Alexa and Google Assistant for voice control. Command Siri Shortcut\* with Smart  $\oplus$ Living App Scenes on iOS.
- $\oplus$ Compact Design: Mini smart plug won't block the other outlet allowing two smart plugs working together and flawless.
- Remote Control: This Wi-Fi smart plug allowing to turn electronics on and off from anywhere with any network with your smartphone  $\oplus$ by using the Smart Living app(Compatible with Android & iOS)

COMPATIBLE

WITH

S

Google

home

Alexa

Wi Fi)

- Timer & Schedule: Schedule the smart plug to switch on and off automatically at any time you wanted.  $\oplus$
- Create scene schedules to turn on/off your devices at special moment.  $\oplus$
- $\oplus$ Smart Living plugs requires only secured 2.4GHz Wi-Fi network connection.
- $\oplus$ Support network status normal test
- Support remote control plug switch  $\oplus$
- Support timer to switch on and off, countdown  $\oplus$
- $\oplus$ Installation is easy, safe and fast under 2.4 GHZ WIFI
- $\oplus$ Mobile app remote control on and off;
- $\oplus$ Support Alexa, google home, IFTTT voice control
- Support multiple mobile phone controls  $\oplus$
- Energy saving and environmental protection  $\oplus$
- $\oplus$ Group control
- $\oplus$ Wi-Fi distance: 50 meters outdoors, indoors up to 30 meters (subject to structure)