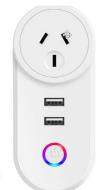

#### Wi-Fi USB Plugin Point

White Colour: 120\*50\*70mm Size: 100 ~ 240VAC (Over load protection) Input 100 ~ 240VAC 50/60Hz, USB: 5V / 2.1A, 2 ports Output Wireless Standard 802.11 b/g/n, 2.4GHz (only) WPA-PSK / WPA2-PSK Security Mechanism Warranty: 3years - Type: Wi-Fi Socket Rated Voltage:110-240V- 50-60HZ Application: Residential switch Certificate: CE,ROHS,FCC,SAA Application: Smart Home Automation System

#### WiFi dual USB socket

I

- Multi user sharing
- App remote control
- Timing, countdown
- · Support voice control
- USB independent control
- · Power off memory function
- One button linkage function

Multi-Functions 1:Timer function - Multi-Functions 2: Grouping Multi-Functions 3: Status real-time feedback - Multi-Functions 4: Device sharing

#### Australia & New Zealand Smart Living Socket with APP Remote Control With Dual USB Ports

| Model Number:PA8-AU                              |
|--------------------------------------------------|
| Type: Electrical Plug                            |
| Grounding: Standard Grounding                    |
| Rated Voltage:100-240VAC                         |
| Rated Current:10A                                |
| Application: Residential / General-Purpose       |
| Voltage: 100-240V 50-60HZ                        |
| Devices Support: Wi-Fi 2.4GHz network            |
| Application: Smart Home Automation System        |
| Support System: Android \ IOS APP Remote Control |
| Multi-Functions 1: Timer function                |
| Multi-Functions 2: Grouping                      |
| Multi-Functions 3: Status real-time feedback     |
| Multi-Functions 4: Device sharing                |
| Other Name: APP Remote Control Smart Wi-Fi Plug  |

#### WiFi dual USB socket

- Multi user sharing
- App remote control
- Timing, countdown
- Support voice control
- USB independent control
- Power off memory function
- One button linkage function