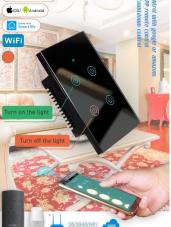

#### 2021 New Au NZ Wifi Light Switch Rs485 Modbus Touch Switch Smart Switch Led Smart Home Plug

size: 430mm\*265\*380mm

This is an advanced Smart wall switch with the latest design. This switch supports touch control, voice control (Google assistant, amazon ALEXA), remote control of mobile phone APP and other smart control modes. This smart wall switch can completely replace the traditional wall switch, instantly take you into the modern smart life. This smart wall switch uses toughened glass touch panel and fire prevention and it is widely used in homes, offices, hotels, hospitals and other places. The smart wall switches comply with the European, US and other multinational standards.

#### Smart wifi Touch Wall Switch:

This 1/2/3/4 Gang touch switch supports maximum power of 2400W that can work with most lights and other electric appliances. It can separately control 4 appliances at the same time. APP Remote Control:

User can use a smartphone to remotely control turn on / off home electronics at anytime and anywhere via APP as long as the phone has WIFI network. It makes your home appliances smart in 1 second. Compatible with iOS and Android.

Work with Amazon Alexa / Google Home, user can control this WiFi switch via voice through Alexa / Google device to turn on/off the switch (support independently control), which makes the operation more convenient and more intelligent.