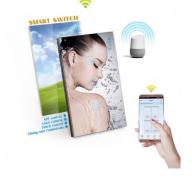

#### 2021 New Au NZ Wifi Light Switch Rs485 Modbus Touch Switch Smart Switch Led Smart Home Plug

size: 430mm\*265\*380mm

This is an advanced Smart wall switch with the latest design. This switch supports touch control, voice control (Google assistant, amazon ALEXA), remote control of mobile phone APP and other smart control modes. This smart wall switch can completely replace the traditional wall switch, instantly take you into the modern smart life. This smart wall switch uses toughened glass touch panel and fire prevention and it is widely used in homes, offices, hotels, hospitals and other places. The smart wall switches comply with the European, US and other multinational standards.

#### Smart wifi Touch Wall Switch:

This 1/2/3/4 Gang touch switch supports maximum power of 2400W that can work with most lights and other electric appliances. It can separately control 4 appliances at the same time. APP Remote Control:

User can use a smartphone to remotely control turn on / off home electronics at anytime and anywhere via APP as long as the phone has WIFI network. It makes your home appliances smart in 1 second. Compatible with iOS and Android.