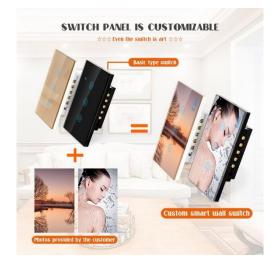

#### 2021 New Au NZ Wifi Light Switch Rs485 Modbus Touch Switch Smart Switch Led Smart Home Plug

size: 430mm\*265\*380mm

This is an advanced Smart wall switch with the latest design. This switch supports touch control, voice control (Google assistant, amazon ALEXA), remote control of mobile phone APP and other smart control modes. This smart wall switch can completely replace the traditional wall switch, instantly take you into the modern smart life. This smart wall switch uses toughened glass touch panel and fire prevention and it is widely used in homes, offices, hotels, hospitals and other places. The smart wall switches comply with the European, US and other multinational standards.

#### Smart wifi Touch Wall Switch:

This 1/2/3/4 Gang touch switch supports maximum power of 2400W that can work with most lights and other electric appliances. It can separately control 4 appliances at the same time. APP Remote Control: